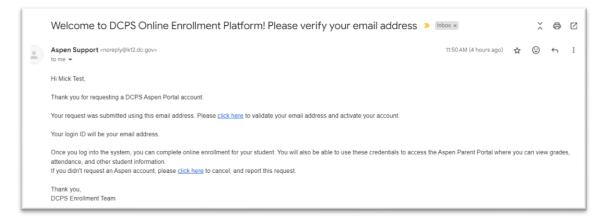

- 3. Verify your account.
  - a. A verification email will be sent to the email address you specified. If you do not receive a verification email, check your junk box or spam.

b. Please click on the confirmation link "**click here**" in the email to verify your account.

c. Once completed, your account will be activated, and you'll be able to login using the email and password you just entered.

|                                                                                                        | DISTRICT OF COLUMBIA<br>PUBLIC SCHOOLS                |  |  |  |
|--------------------------------------------------------------------------------------------------------|-------------------------------------------------------|--|--|--|
| Email Address                                                                                          | 5                                                     |  |  |  |
| Password                                                                                               |                                                       |  |  |  |
| <u>l forgot my pa</u>                                                                                  | assword <u>Trouble logging in?</u>                    |  |  |  |
| Log In                                                                                                 | Request Aspen Account or Resend<br>Verification Email |  |  |  |
| Privacy Information<br>Copyright © 2003-2024<br>Follett School Solutions, LLC.<br>All rights reserved. |                                                       |  |  |  |