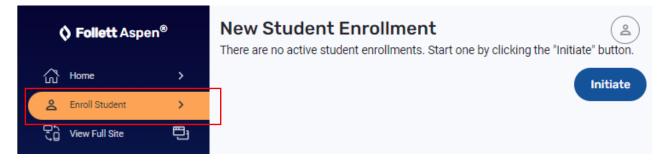

- 4. Return to the online enrollment platform and login with the email address and password created.
- 5. Once logged in, select "Enroll Student" from the side tab and then select "Initiate" to start the online enrollment process.